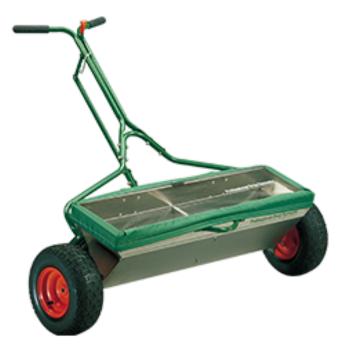

# Description

If you're seeking an all-round spreader providing precise application rates, your perfect solution lies in the SS-2 Drop Spreader. Spread your seeds with both less effort and increased accuracy thanks to its sturdy stainless-steel frame, large tires, and ergonomic extended handle. Its front and rear lift handles allow you to load and unload your grass seed and fertilizers with absolute ease.