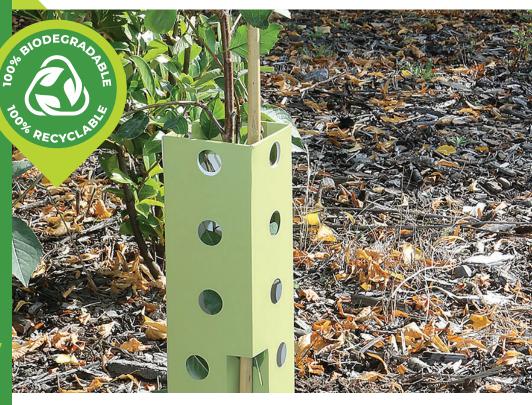

#### Our Eco Earth Tree Shelters (sapling protectors) are an environmentally-friendly alternative to the traditional plastic products used to protect young trees.

Made from a water-resistant board, which has been coated to give it additional protection. Designed to last outside, for at least 3 years, before eventually disintegrating, this makes them the perfect alternative to plastic tree shelters. Suitable for composting or recycling. Supplied as standard in green, flat, for easy and cost-effective transportation

#### **Benefits**

- 100% Biodegradable
- 100% Compostable
- 100% Recyclable
- Quick and easy to install with no ties staking system
- 3-year life span
- Harmless to the environment
- Reinforced folding lip
- Transported flat pack to reduce haulage costs
- Made from special water-proof cardboard
- Green alternative to plastic tree protectors
- FSC-approved cardboard
- Made from natural material

## Sizes available

- 60cm x 10cm Offers protection against rabbits and mice
- **75cm x 10cm** Offers protection against rabbits, hares and mice
- **1.2m x 10cm** Offers protection against rabbits, hares and deer
- **1.5m x 10cm Square cross section** Offers protection against rabbits, hares and deer