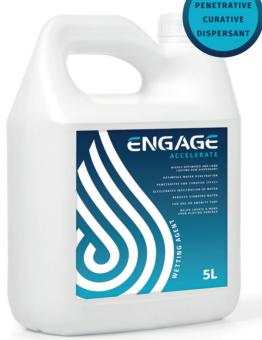

### ENGAGE ACCELERATE

ENGAGE ACCELERATE is a highly optimised and long lasting dew dispersant that gives an extended effect. Rapid removal of rain, dew and guttation fluid leads to drier sward which can significantly reduce the potential for fungal turf diseases as well as aid playability of putting surfaces. Less labour time required to switch the greens dry on a morning.

- HIGHLY OPTIMISED AND LONG LASTING DEW DISPERSANT
- OPTIMISES WATER PENETRATION
- PENETRATIVE AND CURATIVE EFFECT
- ACCELERATES INFILTRATION OF WATER

www.eastridinghorticulture.co.uk

- REDUCES STANDING WATER
- HELPS CREATE A MORE EVEN PLAYING SURFACE
- AVAILABLE AS 5 LITRE PACK