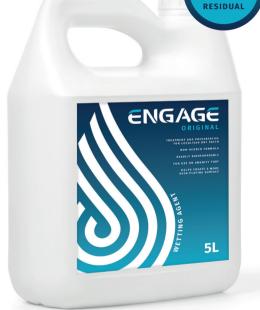

# ENGAGE ORIGINAL

ENGAGE ORIGINAL is a 100% active, non-ionic standard block co-polymer wetting agent developed for use on amenity grass, specifically golf greens and tees, to help prevent the occurrence of localised dry patch (LDP) and thus maximise grass health. Engage Orginal a high quality product giving reliable performance at an exceptional price.

- TREATMENT AND PREVENTATIVE FOR LOCALISED DRY PATCH
- NON-SCORCH FORMULA
- READILY BIODEGRADABLE
- EXCELLENT TANK MIX COMPATIBILITY
- POTENTIAL TO REDUCE WATER CONSUMPTION
- HELPS CREATE A MORE EVEN PLAYING SURFACE
- AVAILABLE AS 5/20/120/200 LITRE PACKS AND 1000 LITRE (IBC)